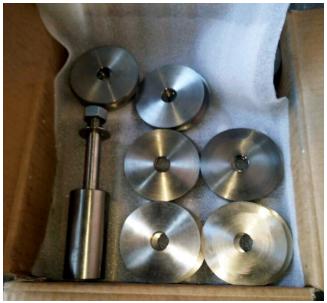

# **PURE IRON ANODES**

The pure iron anode is especially useful in stress corrosion of copper alloys. Therefore, it is mostly applied to the corrosion protection of copper alloy tube of heat exchanger, condenser, pumps, fresh water facility, desalination plant (evaporator, brine heater) and cooling systems of power plants.

#### **■** Round Shape Anode

| Item No.  | Weight          | Diameter     | Height      |
|-----------|-----------------|--------------|-------------|
| YX-FE-R55 | 2.5kg (5.5 lbs) | 100mm (3.9") | 50mm (2.0") |
| YX-FE-R88 | 4.0kg (8.8 lbs) | 150mm (5.9") | 30mm (1.2") |