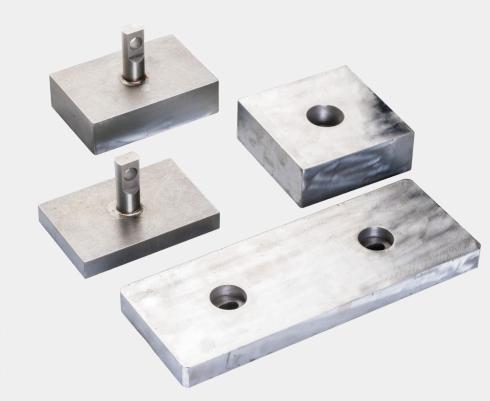

# **PURE IRON ANODES**

The pure iron anode is especially useful in stress corrosion of copper alloys. Therefore, it is mostly applied to the corrosion protection of copper alloy tube of heat exchanger, condenser, pumps, fresh water facility, desalination plant (evaporator, brine heater) and cooling systems of power plants.

#### **■** Square Shape Anode

| Item No.   | Weight            | Length/Width | Height      |
|------------|-------------------|--------------|-------------|
| YX-FE-S44  | 2.0kg (4.4 lbs)   | 100mm (3.9") | 30mm (1.2") |
| YX-FE-S110 | 5.0kg (11.0 lbs)  | 150mm (5.9") | 30mm (1.2") |
| YX-FE-S209 | 9.5kg (20.9 lbs)  | 160mm (6.3") | 50mm (2.0") |
| YX-FE-S309 | 14.0kg (30.9 lbs) | 200mm (7.9") | 50mm(2.0")  |

#### **■** Round Shape Anode

| Item No.  | Weight          | Diameter     | Height      |
|-----------|-----------------|--------------|-------------|
| YX-FE-R55 | 2.5kg (5.5 lbs) | 100mm (3.9") | 50mm (2.0") |
| YX-FE-R88 | 4.0kg (8.8 lbs) | 150mm (5.9") | 30mm (1.2") |