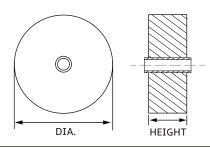

#### **■** Round Shape Anode

| Item No.  | Weight          | Diameter     | Height      |
|-----------|-----------------|--------------|-------------|
| YX-FE-R55 | 2.5kg (5.5 lbs) | 100mm (3.9") | 50mm (2.0") |
| YX-FE-R88 | 4.0kg (8.8 lbs) | 150mm (5.9") | 30mm (1.2") |