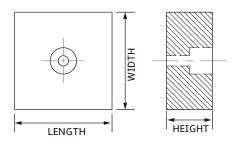

#### **■** Square Shape Anode

| Item No.   | Weight            | Length/Width | Height      |
|------------|-------------------|--------------|-------------|
| YX-FE-S44  | 2.0kg (4.4 lbs)   | 100mm (3.9") | 30mm (1.2") |
| YX-FE-S110 | 5.0kg (11.0 lbs)  | 150mm (5.9") | 30mm (1.2") |
| YX-FE-S209 | 9.5kg (20.9 lbs)  | 160mm (6.3") | 50mm (2.0") |
| YX-FE-S309 | 14.0kg (30.9 lbs) | 200mm (7.9") | 50mm(2.0")  |

#### **■** Round Shape Anode

| Item No.  | Weight          | Diameter     | Height      |
|-----------|-----------------|--------------|-------------|
| YX-FE-R55 | 2.5kg (5.5 lbs) | 100mm (3.9") | 50mm (2.0") |
| YX-FE-R88 | 4.0kg (8.8 lbs) | 150mm (5.9") | 30mm (1.2") |